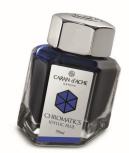

Ink Bottle: Cosmic Black / 8011.009

Ink Bottle: Idyllic Blue / 8011.140

Ink Bottle: Magnetic Blue /8011.149

Ink Bottle: Hypnotic Turquoise / 8011.191

Ink Bottle: Infra Red /8011.070

Ink Bottle: Divine Pink /8011.080