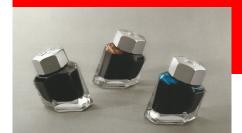

## CHROMATICS

TWELVE COLORS IN PRISM INK WELLS

The Art of Fine Penmanship is adorned in a colorful finery that bring to life the most beautiful pieces of written work

- ♦ 12 Chromatic ink colors
- ♦ 50 ml bottle with a hexagonal cap and inkwell
- Available individually and six and twelve piece displays
- ♦ Made in Switzerland